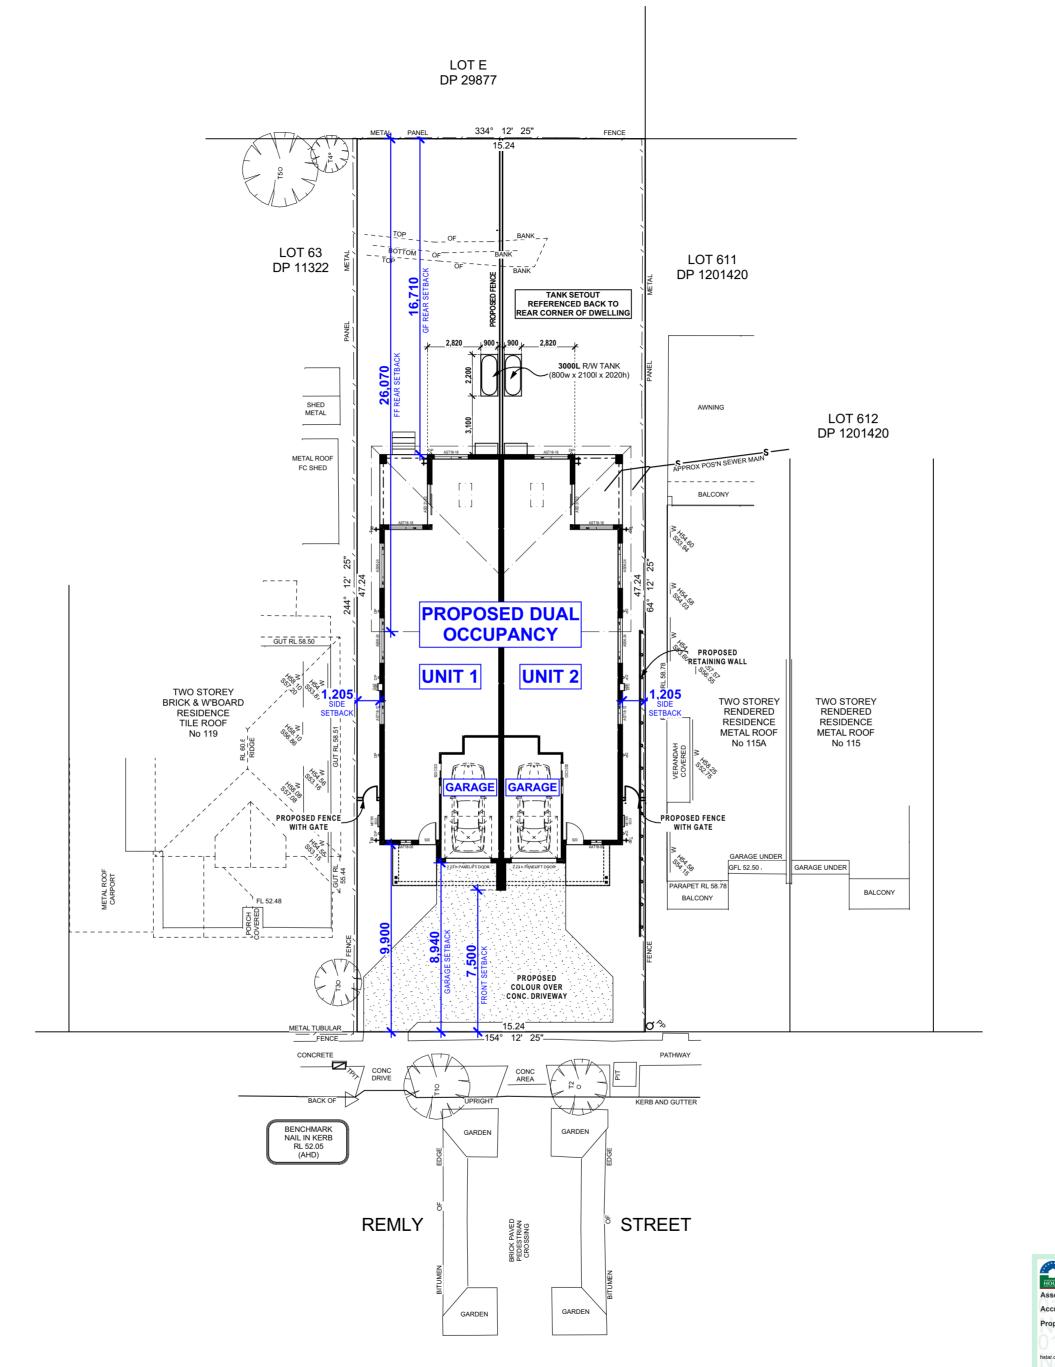

## **Proposed Site Plan**

Scale 1:200

"ALL BOUNDARIES NOT FENCED UNLESS NOTED OTHERWISE"

THE BOUNDARY INFORMATION SHOWN ON THIS PLAN REGARDING THE LOCATION OF THE PROPERTY BOUNDARIES HAS BEEN TAKEN FROM THE TITLE DEPOSITED PLAN. IT HAS BEEN PLOTTED AS REQUIRED UNDER DIVISION 1, SECTION 9.(1) OF THE "SURVEYING AND SPATIAL INFORMATION REGULATION 2017" DIVISION 1, SECTION 9, (1) OF THE "SURVEYING AND SPATIAL INFORMATION REGULATION 2017" AND IS ACCURATE TO ABOUT ±0.05m. IT HAS NOT BEEN DETERMINED BY AN ACCURATE BOUNDARY SURVEY.

DIMENSIONS OF ANY TREES SHOWN ON THE PLAN ARE APPROXIMATE. THEY PLAN ARE APPROXIMATE. SETBACKS SHOWN ARE APPROXIMATE. THEY HAVE BEEN DERIVED FOR PLANNING PURPOSES ONLY.

| LEGEND OF COMMONLY<br>USED SYMBOLS |     |  |  |
|------------------------------------|-----|--|--|
| WATER                              |     |  |  |
| SEWER                              |     |  |  |
| ELECTRICITY                        |     |  |  |
| TELECOM                            |     |  |  |
| GAS<br>DRAINAGE                    | GG( |  |  |

\* - SETBACKS SHOWN ARE APPROXIMATE. THEY HAVE BEEN DERIVED FOR PLANNING PURPOSES ONLY.

Plot Date: Tuesday, 8 April 2025

Figured dimensions to be used in preference to scaling this drawing. Do not assume - if in doubt ASK.